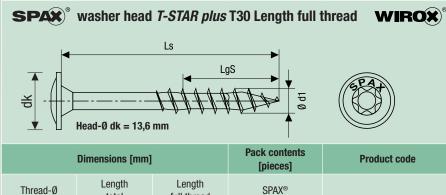

## 6mm Washer-head screws with true universal applications.

- 6mm enables fastening narrower and thinner timber dimension.
- Washer-head design gives increased pull down and pull through capacity.