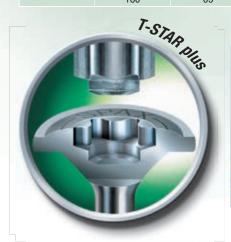

4CUT cutter:

A new feature on screws of 160mm and longer, this feature significantly reduces driving in torque.

- Patented ground serrations: For fast and safe screwing.
- T-STAR plus:

Ensures ultimate bit hold, avoiding bit slippage even at high torque.